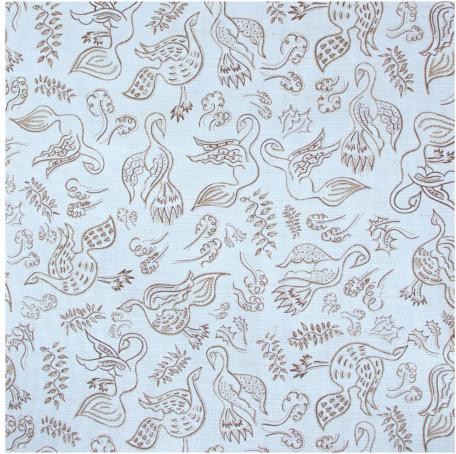

## Folley 0122-WP-FONO01 Nougat

Bringing the outdoors in is the impetus behind Folley, our new textured wallcovering and counterpart to Avem. There's no mistaking the sense of enchantment conveyed by the art—an original painting that has been translated as a digital print. Dancing atop a basket weave of paper and hemp that is handwoven in Austria and made exclusively for The Vale, the happy-go-lucky birds and floating leaves find dimension and depth. Available in three soft colours, Folley is an animated grasscloth that is luxe in appearance and whimsical at heart.

Pattern: Decorative

Colour: Dune, Beige, Nougat, Neutral, Brown, Cream, Latte

Composition: 50% Hemp, 50% Paper

Width: 91cm / 35.8"

Horizontal Repeat: 88cm / 34.6"

Vertical Repeat: 65cm / 25.6"

Cleaning: Vacuum Brush Uses: Wallpaper